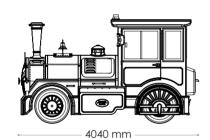

### **CHASSIS**

RIMS

R17,5 inch

Heavy duty rigid steel structure

160

HP

**MAX TORQUE** 

580 Nm at 1250 rpm