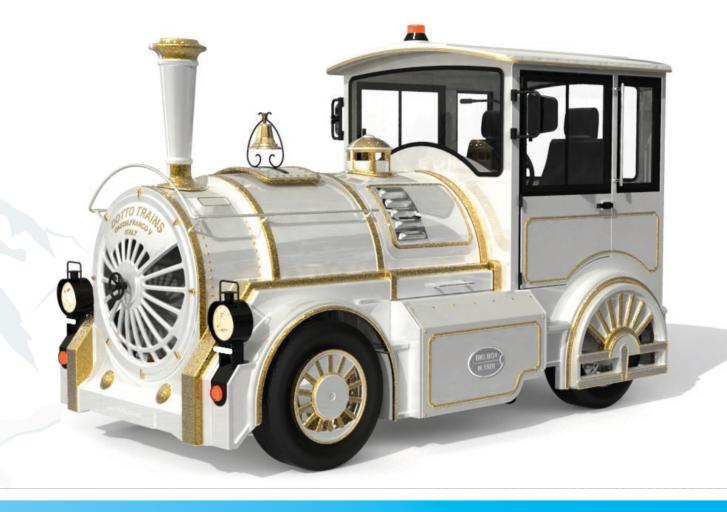

## BIG BOY 4X4

### WE ARE PLEASED TO PRESENT

the new powerfull "Big Boy" 4x4 locomotive, Made in Dotto, with Euro VI Turbo Diesel engine. It will be able to climb slopes of 25% getting to peak never thinked before. The new design

studied bring out the strenght and the stability of the locomotive. The driver comfort is ensured by a wider and more spacious cabin equipped with two seats, lockable doors and a new dashboard with multifunctional display.