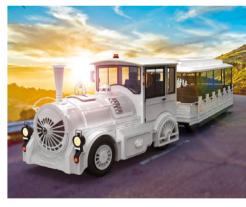

## BIG BOY 4X4

### WE ARE PLEASED TO PRESENT

the new powerfull "Big Boy" 4x4 locomotive, Made in Dotto, with Euro VI Turbo Diesel engine. It will be able to climb slopes of 25% getting to peak never thinked before. The new design

studied bring out the strenght and the stability of the locomotive. The driver comfort is ensured by a wider and more spacious cabin equipped with two seats, lockable doors and a new dashboard with multifunctional display.