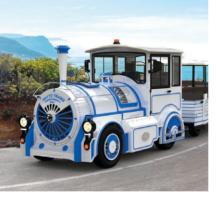

### WE ARE PLEASED TO PRESENT

the new powerfull "Big Boy" 4x4 locomotive, Made in Dotto, with Euro VI Turbo Diesel engine. It will be able to climb slopes of 25% getting to peak never thinked before. The new design

studied bring out the strenght and the stability of the locomotive. The driver comfort is ensured by a wider and more spacious cabin equipped with two seats, lockable doors and a new dashboard with multifunctional display.