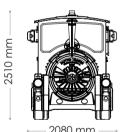

### **CHASSIS**

RIMS

R17,5 inch

Heavy duty rigid steel structure

160

HP

**MAX TORQUE** 

580 Nm at 1250 rpm